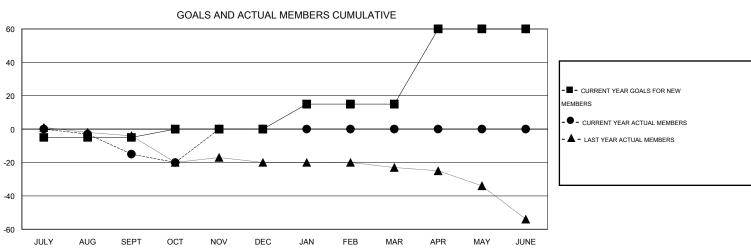

## **LOCATION MANITOBA**

 $\mathsf{GMT}\;\mathsf{CA}\;2$ 

| Clubs         |                  |                  |                  |                  | Members               |                    |                                     |                    |                  |  |
|---------------|------------------|------------------|------------------|------------------|-----------------------|--------------------|-------------------------------------|--------------------|------------------|--|
|               | RESUL            | TS FOR 2016-2017 |                  |                  | RESULTS FOR 2016-2017 |                    |                                     |                    |                  |  |
| QUARTER       | NEW CLUB<br>GOAL | NEW CLUBS        | DROPPED<br>CLUBS | NET<br>GAIN/LOSS | QUARTER               | NEW MEMBER<br>GOAL | CHARTER AND<br>NEW MEMBERS<br>ADDED | DROPPED<br>MEMBERS | NET<br>GAIN/LOSS |  |
| JULY/AUG/SEPT | 0                | 0                | 0                | 0                | JULY/AUG/SEPT         | -5                 | 4                                   | 19                 | -15              |  |
| OCT/NOV/DEC   | 0                | 0                | 0                | 0                | OCT/NOV/DEC           | 5                  | 10                                  | 15                 | -5               |  |
| JAN/FEB/MAR   | 0                | 0                | 0                | 0                | JAN/FEB/MAR           | 15                 | 0                                   | 0                  | 0                |  |
| APR/MAY/JUNE  | 1                | 0                | 0                | 0                | APR/MAY/JUNE          | 45                 | 0                                   | 0                  | 0                |  |